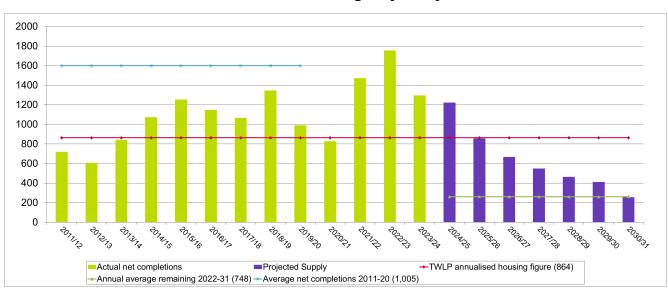

#### 2.3 Housing Trajectory

2.3.1 The housing trajectory assumes a level of supply necessary to deliver the Local Plan housing requirement of 17,280 net new dwellings by 2031. The figure below illustrates the number of completions that could be expected during the remainder of the plan period, projected forward from the end of March 2024. The performance against target measure illustrates the likely progress towards achieving the planned level of growth over the plan period.

- 2.3.2 The period covering 2024 to 2028 has been informed by an assessment of the likely delivery from identified sites as part the Council's five year housing land supply update (see above). Housing delivery is expected to exceed the annual requirement for the foreseeable future. The latest position demonstrates there is a robust housing land supply.
- 2.3.3 The housing trajectory makes certain assumptions regarding existing and future land supply. This includes a notional supply from other sources such as site allocations which at 200 dwellings (see Table 2.4) helps towards achieving the housing requirement. The calculations have been made on the assumption that, beyond a small allowance for windfall housing coming forward (equivalent to 30 dwellings per year over eight years) no additional land on unallocated sites (without planning permission) will come forward before 2031. Consequently, this is considered to be a worst-case scenario and it is likely that overall housing land supply, including from site allocations, will be sufficient to deliver the housing requirement.

**Picture 1 Housing Trajectory** 