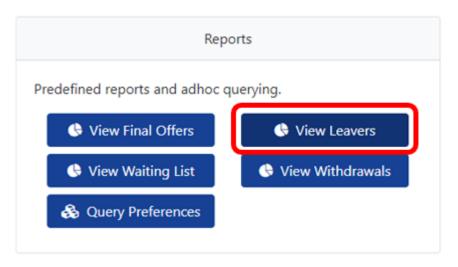

## **Viewing Secondary Allocations for Year 6 Pupils**

Log into SAM Portal, select 'Secondary 2023' round and 'Round Summary'.

Navigate to 'View Leavers' from the 'Reports' section on the bottom right of the page.