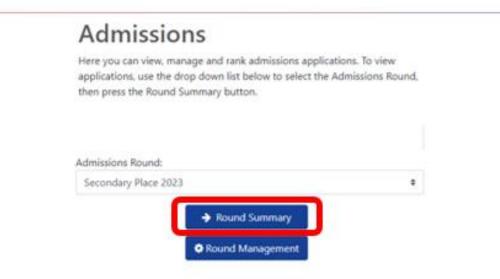

## **Viewing Secondary Allocations for Year 6 Pupils**

Log into SAM Portal, select 'Secondary 2023' round and 'Round Summary'.

Navigate to 'View Leavers' from the 'Reports' section on the bottom right of the page.